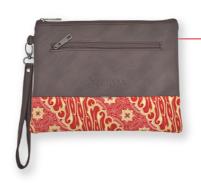

#### 5 | Kurra

Kulit sintetis + Batik 22 x 30 x 2 cm

#### 1 | Kummy

Clutch Kulit Sintetis + Batik 22 x 30 x 2 cm