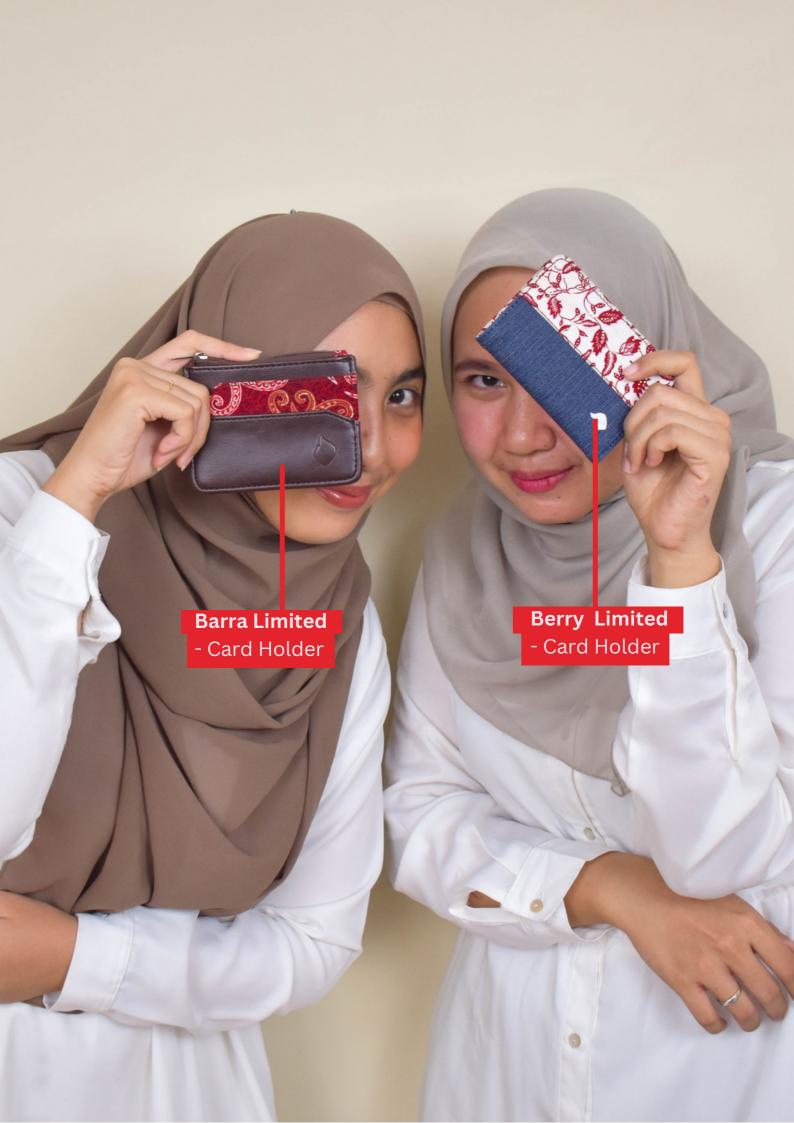

#### 1 | Barry Limited

Demim + Batik 11 x 8 x 1 cm

#### 2 | Barra Limited

Kulit Sintetis + Batik 8 x 11.5 x 1 cm