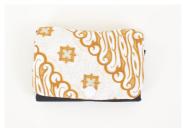

# Special Pouch & Clutch

#### 4 | Kummy Limited

Denim + Batik 21 x 27.5 x 1 cm

#### 5 | Kurra

Kulit sintetis + Batik 22 x 30 x 2 cm