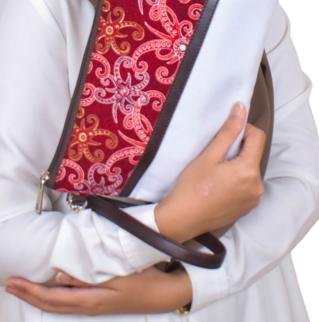

#### 5 | Kurra

Kulit sintetis + Batik 22 x 30 x 2 cm

#### 1 | Kummy

Clutch Kulit Sintetis + Batik 22 x 30 x 2 cm