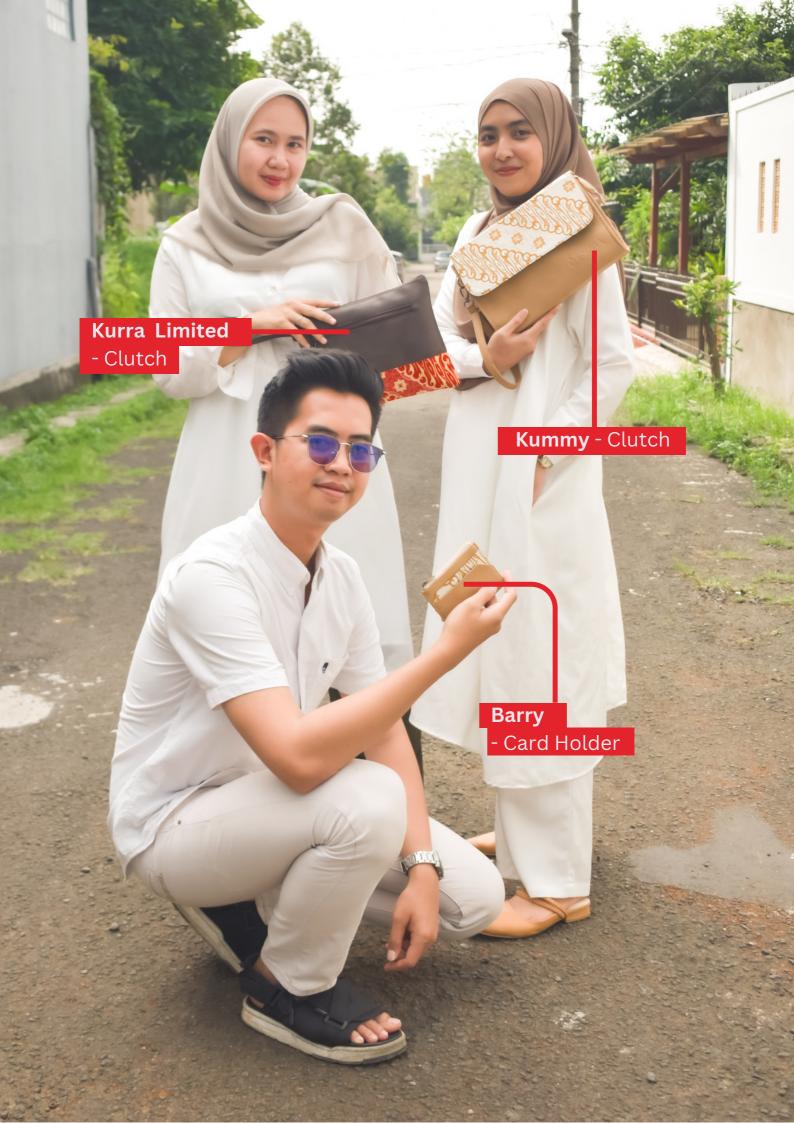

#### 3 | Kurra Limited

Kanvas + Batik + Denim 18 x 27 x 1 cm

#### 4 | Kummy Limited

Denim + Batik 21 x 27.5 x 1 cm

#### 1 | Kummy

Clutch Kulit Sintetis + Batik 22 x 30 x 2 cm

#### | Barry

Kulit Sintetis + Batik 8 x 11.5 x 1 cm