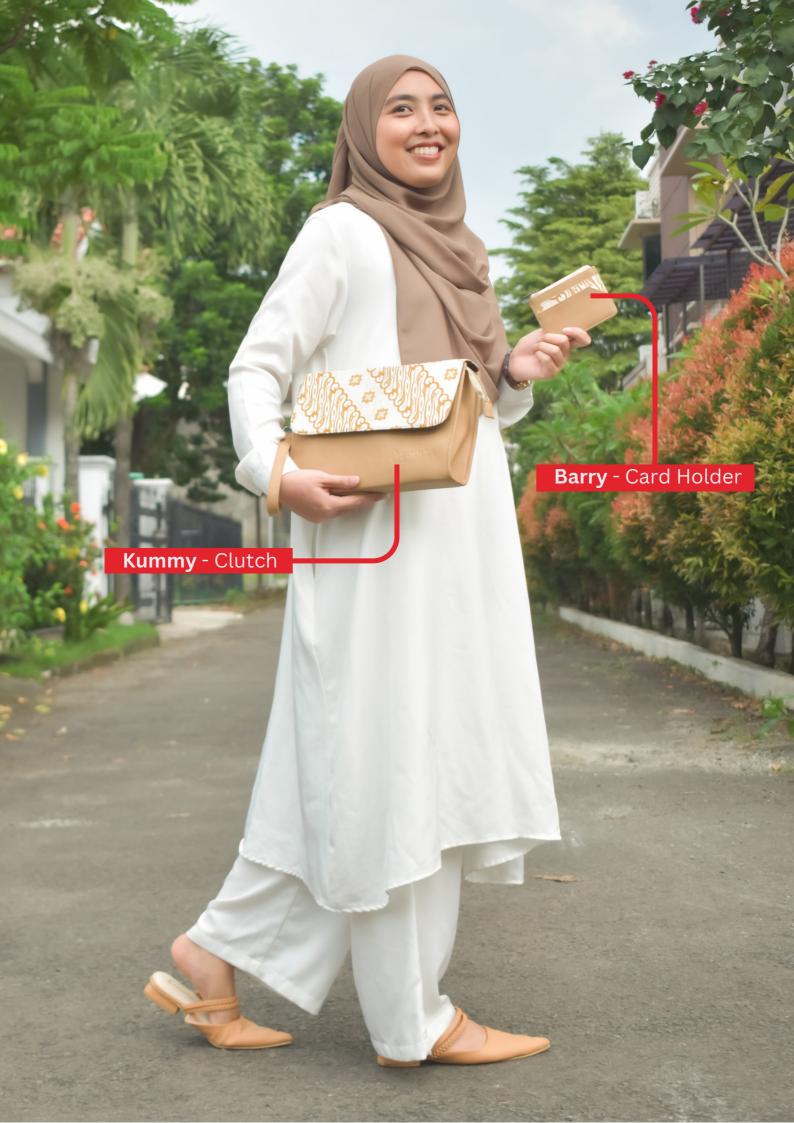

#### 1 | Kummy

Clutch Kulit Sintetis + Batik 22 x 30 x 2 cm

#### | Barry

Kulit Sintetis + Batik 8 x 11.5 x 1 cm