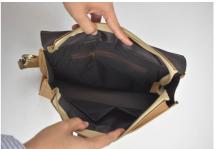

### **Special Card Holder**

#### 1 | Barry Limited

Demim + Batik 11 x 8 x 1 cm

#### 2 | Barra Limited

Kulit Sintetis + Batik 8 x 11.5 x 1 cm

#### | Barry

Kulit Sintetis + Batik 8 x 11.5 x 1 cm