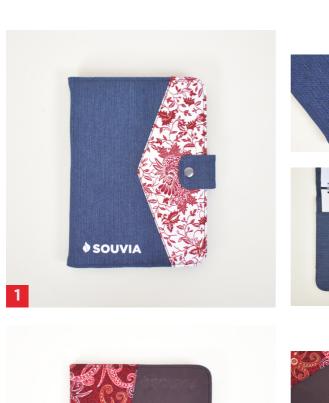

### **Special Card Holder**







#### 1 | Barry Limited

Demim + Batik 11 x 8 x 1 cm

#### 2 | Barra Limited

Kulit Sintetis + Batik 8 x 11.5 x 1 cm

#### | Barry

Kulit Sintetis + Batik 8 x 11.5 x 1 cm



# Special Pouch & Clutch



#### 1 | Killaa Limited

Kanvas + Batik + Kulit Sintetis 18 x 27 x 1 cm



#### 2 | Nivva Limited

Kanvas + Batik + Denim 18 x 27 x 1 cm





#### 3 | Kurra Limited

Kanvas + Batik + Denim 18 x 27 x 1 cm



#### 4 | Kummy Limited

Denim + Batik 21 x 27.5 x 1 cm



#### 5 | Kurra

Kulit sintetis + Batik 22 x 30 x 2 cm



# Special Clutch & Totebag















#### 1 | Kummy

Clutch Kulit Sintetis + Batik 22 x 30 x 2 cm

#### 2 | Torra

Totebag Taslan + Batik 36 x 29.5 x 1 cm

#### 3 | Toffy

Totebag Taslan + Batik 36 x 29.5 x 1 cm



### Special Agenda







#### 1 Devvy Limited

Denim + Batik 23 x 17 x 1 cm







#### 2 | Lirra Limited

Kulit Sintetis + Batik 23 x 17 x 1 cm







#### 3 | Devvy

Kulit Sintetis + Batik 23 x 17 x 1 cm



# Let's Start An Order

#### 1. | FIX YOUR BUDGET

Once you have fixed the budget, it is easier for us to recommend the best product for you.

#### 2. | CURATE OUR COLLECTION

Make a shortlist of products that you like. You can mix it up either from our catalog or with some brand that adores you so much.

#### 3. | CONTACT US

Let us know what you'd like to order, and we can get your order started.

### IF YOU HAVE SOME QUESTIONS HIT US ON

- (0251) 8434929
- Ø 0812 8747 2997
- contact@souvia.co.id

#### **Main Office**

Bukit Cimanggu City, Block O2/6, Tanah Sereal, Bogor - Jawa Barat 16166, Indonesia