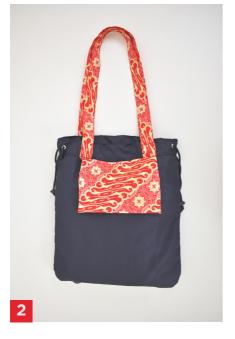

# Special Clutch & Totebag

#### 2 | Torra

Totebag Taslan + Batik 36 x 29.5 x 1 cm

#### 3 | Toffy

Totebag Taslan + Batik 36 x 29.5 x 1 cm