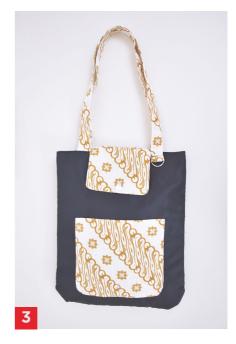

# Special Clutch & Totebag

#### 2 | Torra

Totebag Taslan + Batik 36 x 29.5 x 1 cm

#### 3 | Toffy

Totebag Taslan + Batik 36 x 29.5 x 1 cm