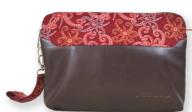

#### 5 | Kurra

Kulit sintetis + Batik 22 x 30 x 2 cm

#### 1 | Kummy

Clutch Kulit Sintetis + Batik 22 x 30 x 2 cm